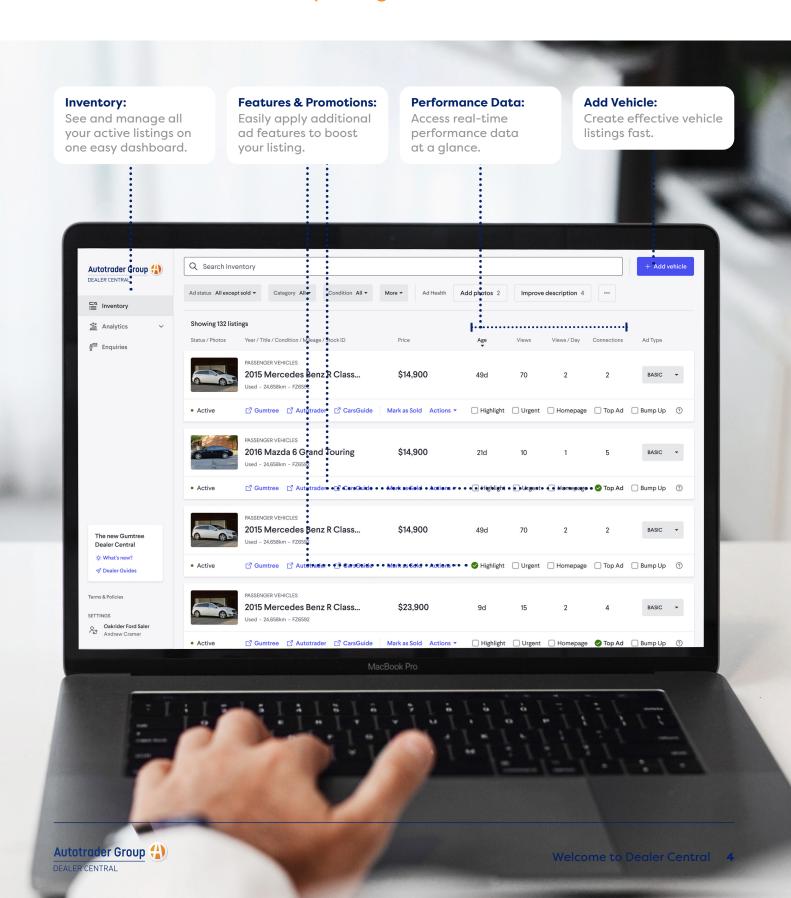

## Refine your listings to boost sales with our easy inventory stock view.

On Dealer Central you can tailor each listing and monitor performance at a glance.

#### In Dealer Central you can:

- Use our improved stock view for at a glance reporting on your listings
- Optimise your inventory efficiently to make your listings more effective
- Apply additional ad features such as Top Ads and Bump Ups to boost your listing performance

## Take your business to the next level with reporting and analytics.

Dealer Central provides performance data to help you optimise your online sales.

#### In Dealer Central you can:

- Get access to real-time reporting to make informed stock decisions instantly
- Find ad performance data in specific date and time ranges
- Read and review your email enquiries and total connections in one place
- Identify and optimise top and bottom performing ads on Autotrader Group