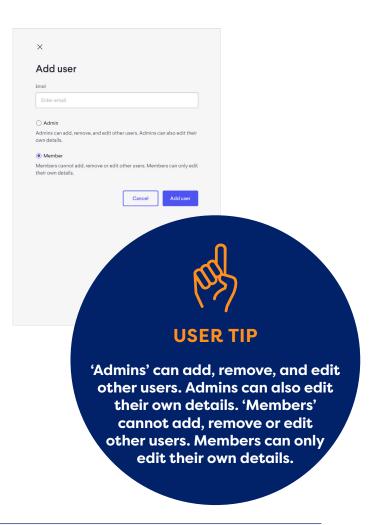

#### How to set up users

- 1. Go to **Settings** > **User Management** on the bottom left of your user interface .
- 2. Select Add User button.
- 3. Enter email address and select Admin or Member rights from the drop down menu.
- 4. Select Add user.
- 5. Enter User Name to complete the set-up.