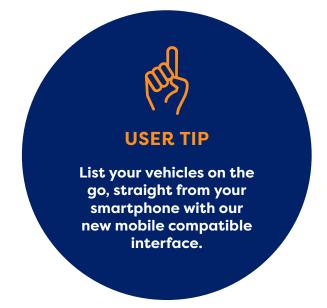

# Uploading photos to Dealer Central.

Once you've created a listing and filled in the details, use the Photo Uploader in the Media section to add photos for your vehicles.

- 1. Select the **Add Photo** icon to upload up to 99 photos to you listing.
- 2. Drag and drop photos to change the order of photos on your listing.
- 3. To remove a photo, use the 'X' icon on the top right of the picture.