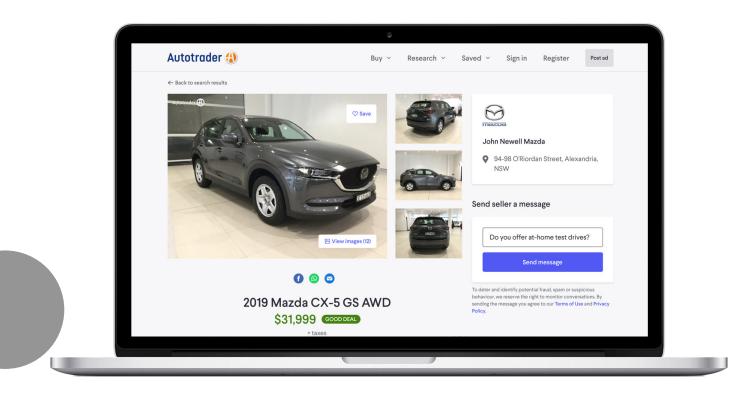

### What makes a great listing?

### **5 tips** to boost the quality and visibility of your listings:

- **1.** Add a detailed title to your online listing to appear in more searches. Aim for 70-80 characters.
- 2. Write a description that sells and differentiates to attract buyer interest. Include 250-300 words.
- Define all relevant attributes for a higher quality ad to improve your quality and visibility.
  Be sure to include: Registration Price Kilometres Year Make Model Series.
- **4.** Invest in your virtual showroom by taking and uploading high quality images. Upload for a minimum of 20-30 images.
- 5. Introduce video into the car buying process to provide a virtual inspection. Record in daylight hours but try to avoid direct sunlight or filters.